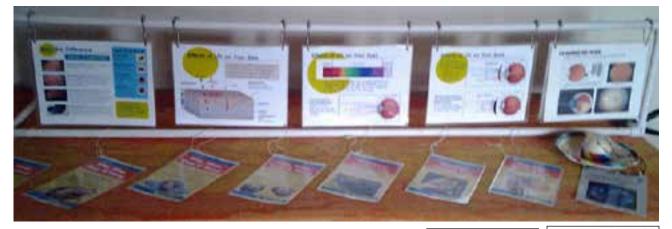

Side pieces go in opposite direction

Spring clamps secure frame to tabletop

Note: This display can be single or double sided.